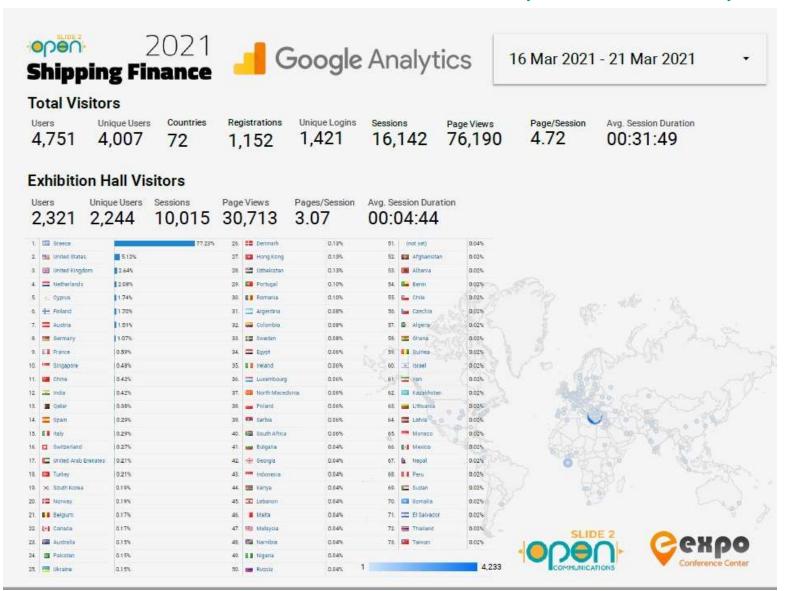

# MARKETING REPORT







#### THE CONFERENCE IN NUMBERS

- •90 Speakers
- •3 Days / 3 Episodes
- •> 10,000 Unique Users
- •79 Countries
- •364 Cities
- •182,454 Page Views
- Average Session Duration 00:26:55
- •4,169 Exhibition Hall Unique Visitors
- •5,347 Exhibition Hall Users
- Average duration in the Exhibition Hall 00:03:37
- Exhibition Hall Page Views 82,847
- Exhibition Hall Sessions 29,710

### **GOOGLE ANALYTICS (attendance from 16 March to 30 April 2021)**







### **GOOGLE ANALYTICS (attendance from 16 March to 4 April 2021)**







### **GOOGLE ANALYTICS ATTENDANCE DURING LIVE (16 – 21 March 2021)**







# Average simultaneous attendance during LIVE STREAMING

Average simultaneous attendance during Live Streaming

(Users are still watching and new Unique Users join us)

| DURING LIVE STREAMING                 | MINIMUM | MAXIMUM |
|---------------------------------------|---------|---------|
| Keynote Speeches / Spotlight Sessions | 1,114   | 2,932   |
| Sponsors' Presentation                | 932     | 1,263   |
| Panel Discussions                     | 987     | 2,173   |





# **Keynote Speeches**









# **Keynote Speeches**









# **Keynote Speeches**









# **Sponsors' Presentations**

18:40 Qatar Airways moving crew during crises
Mr Matt Raos, Senior Vice President –
Global Sales, Qatar Airways

https://youtu.be/IkongYt1hxw?t=9208







## **Sponsors' Presentation