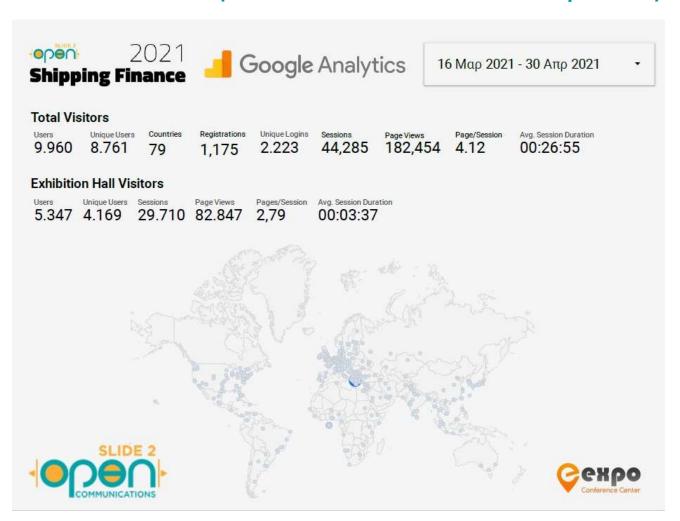

#### THE CONFERENCE IN NUMBERS

- •90 Speakers
- •3 Days / 3 Episodes
- •> 10,000 Unique Users
- •79 Countries
- •364 Cities
- •182,454 Page Views
- Average Session Duration 00:26:55
- •4,169 Exhibition Hall Unique Visitors
- •5,347 Exhibition Hall Users
- Average duration in the Exhibition Hall 00:03:37
- Exhibition Hall Page Views 82,847
- Exhibition Hall Sessions 29,710

### **GOOGLE ANALYTICS (attendance from 16 March to 30 April 2021)**