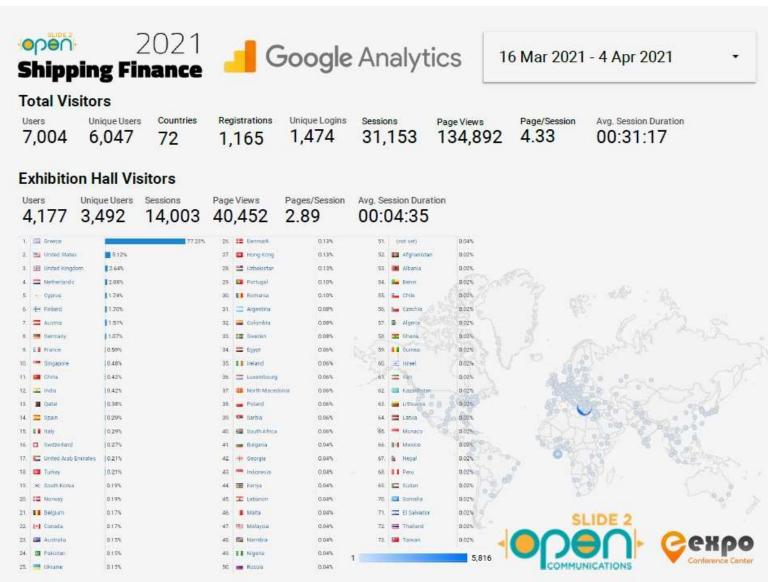

# MARKETING REPORT







#### THE CONFERENCE IN NUMBERS

- •90 Speakers
- •3 Days / 3 Episodes
- •> 10,000 Unique Users
- •79 Countries
- •364 Cities
- •182,454 Page Views
- Average Session Duration 00:26:55
- •4,169 Exhibition Hall Unique Visitors
- •5,347 Exhibition Hall Users
- Average duration in the Exhibition Hall 00:03:37
- Exhibition Hall Page Views 82,847
- Exhibition Hall Sessions 29,710

### **GOOGLE ANALYTICS (attendance from 16 March to 30 April 2021)**







### **GOOGLE ANALYTICS (attendance from 16 March to 4 April 2021)**







### **GOOGLE ANALYTICS ATTENDANCE DURING LIVE (16 – 21 March 2021)**







# Average simultaneous attendance during LIVE STREAMING

Average simultaneous attendance during Live Streaming

(Users are still watching and new Unique Users join us)

| DURING LIVE STREAMING                 | MINIMUM | MAXIMUM |
|---------------------------------------|---------|---------|
| Keynote Speeches / Spotlight Sessions | 1,114   | 2,932   |
| Sponsors' Presentation                | 932     | 1,263   |
| Panel Discussions                     | 987     | 2,173   |





# **Keynote Speeches**









# **Keynote Speeches**









# **Keynote Speeches**









# **Sponsors' Presentations**

18:40 Qatar Airways moving crew during crises
Mr Matt Raos, Senior Vice President –
Global Sales, Qatar Air